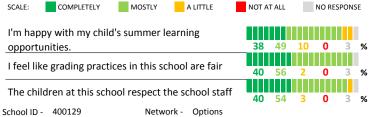

## ADDITIONAL ITEMS

| How much do you agree w | vith the following statements? |
|-------------------------|--------------------------------|
|-------------------------|--------------------------------|

support my child in school