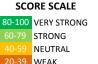

#### **MEASURE SCORES**

 Scores are calculated by aggregating the response items in that measure, giving more weight to those reponse items that are harder to agree with.

• Because schools are compared to other schools in the district, performance may be labeled "weak" despite having a majority of positive responses to individual items.

0-19 VERY WEAK