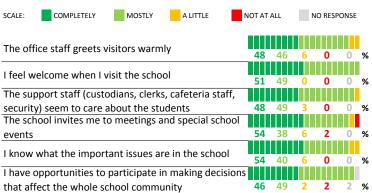

## **QUALITY OF FACILITIES**

| My School's S | Score | 94 | VERY STRONG |
|---------------|-------|----|-------------|
|               |       |    |             |

| How would you rate | the quality of th | e followina faci | ilities at vour schoo | 17 |
|--------------------|-------------------|------------------|-----------------------|----|