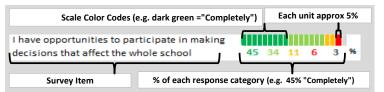

### **HOW TO READ THIS REPORT**

#### **MEASURE SCORES**

 Scores are calculated by aggregating the response items in that measure, giving more weight to those reponse items that are harder to agree with.

• Because schools are compared to other schools in the district, performance may be labeled "weak" despite having a majority of positive responses to individual items.