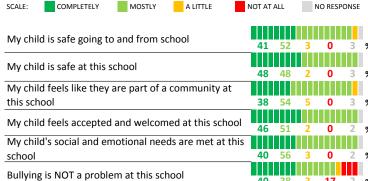

*

 Scores are calculated by aggregating the response items in that measure, giving more weight to those reponse items that are harder to agree with.

• Because schools are compared to other schools in the district, performance may be labeled "weak" despite having a majority of positive responses to individual items.



0-19 VERY WEAK

#### **RESPONSE RATE**

#### 45% My School's Response Rate

- Results not reported for schools with a response rate less than 30%.
- · Response rate estimated by dividing the school's April 2016 enrollment by total number of children parents report having at the school.

### **SURVEYED PARENT RACE**



### SCHOOL RECOMMENDATION

How likely are parents to recommend this school, on a scale of 1 to 10?

My School's Average Score

8.5

#### **SCHOOL SAFETY**





#### SCHOOL COMMUNITY





## **QUALITY OF FACILITIES**

| My School's S | Score | 94 | VERY STRONG |
|---------------|-------|----|-------------|
|               |       |    |             |

| How would you rate | the quality of th | e followina faci | ilities at vour schoo | 17 |
|--------------------|-------------------|------------------|-----------------------|----|



## PARENT-TEACHER PARTNERSHIP

| My School's Score | 53 | NEUTRAL |
|-------------------|----|---------|
|-------------------|----|---------|

| iviy School's Score                                 | 55         | INE         | UIKAL       |   |
|-----------------------------------------------------|------------|-------------|-------------|---|
| How much do you agree with the following state      | ments abou | ıt you