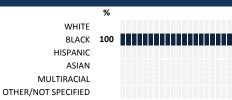

#### **YCCS - HOUSTON**

# MY VOICE, MY SCHOOL Parent/Guardian Survey 2016 Report

### **HOW TO READ THIS REPORT**



#### **MEASURE SCORES**

 Scores are calculated by aggregating the response items in that measure, giving more weight to those reponse items that are harder to agree with.

• Because schools are compared to other schools in the district, performance may be labeled "weak" despite having a majority of positive responses to individual items.



0-19 VERY WEAK

#### **RESPONSE RATE**

#### 45% My School's Response Rate

- Results not reported for schools with a response rate less than 30%.
- · Response rate estimated by dividing the school's April 2016 enrollment by total number of children parents report having at the school.

### **SURVEYED PARENT RACE**



### SCHOOL RECOMMENDATION

How likely are parents to recommend this school, on a scale of 1 to 10?

My School's Average Score

8.5

#### **SCHOOL SAFETY**





#### SCHOOL COMMUNITY





## **QUALITY OF FACILITIES**

| My School's S | Score | 94 | VERY STRONG |
|---------------|-------|----|-------------|
|               |       |    |             |

| How would you rate | the quality of th | e followina faci | ilities at vour schoo | 17 |
|--------------------|-------------------|------------------|-----------------------|----|



## PARENT-TEACHER PARTNERSHIP

| My School's Score | 53 | NEUTRAL |
|-------------------|----|---------|
|-------------------|----|---------|

| iviy School's Score                                 | 55         | INE         | UIKAL       |   |
|---------------